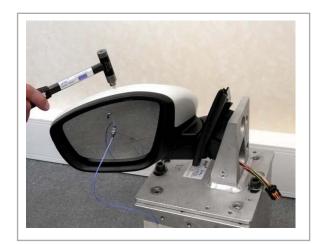

## **Modal Testing**

**Data Acquisition System** 

Alfa Acoustic modal testing setup is designed to measure modal frequency and damping loss factor of any Automobile part. This is simple setup with a software, based on the FFT analysis and best suitable for conducting trials and or academic purpose. Alfa Acoustics offers complete set of Impact hammer, an accelerometer and standalone software along with a DAQ for evaluation of modal frequency.