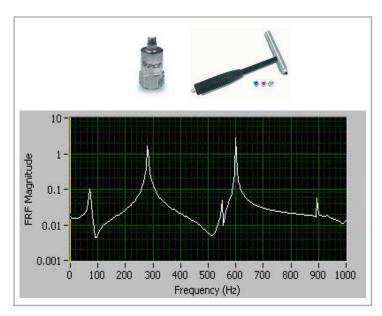

## **Modal Testing**

**Data Acquisition System** 

Alfa Acoustic modal testing setup is designed to measure modal frequency and damping loss factor of any Automobile part. This is simple setup with a software, based on the FFT analysis and best suitable for conducting trials and or academic purpose. Alfa Acoustics offers complete set of Impact hammer, an accelerometer and standalone software along with a DAQ for evaluation of modal frequency.

## **Technical Specifications**

| Modal Testing           |                      |
|-------------------------|----------------------|
| Instrument              | Specification        |
| Accelerometer           | PCB Make             |
| Impact Hammer           | PCB Make             |
| Frequency Range (Hz)    | 1 – 5000             |
| Data Acquisition System | 4 Channel – 2 Output |